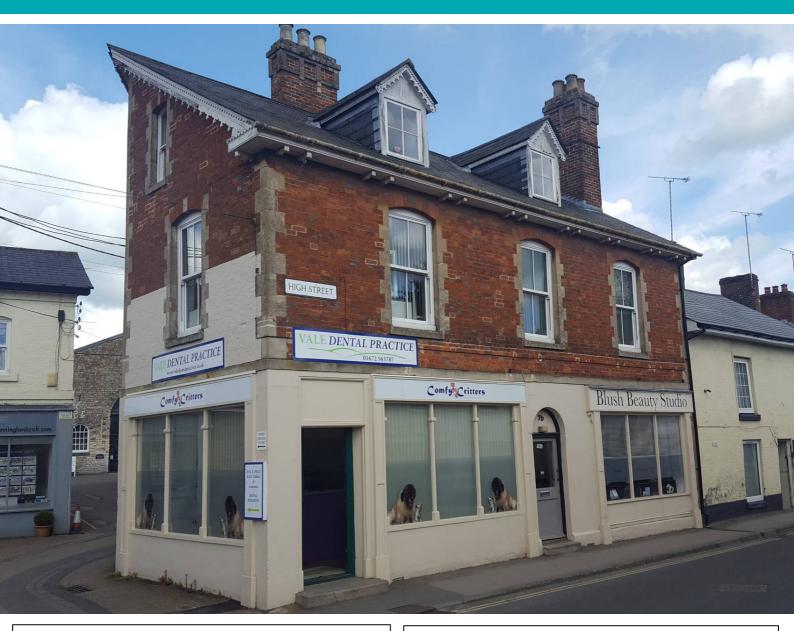

## The Waiting Room, 7c High Street, Pewsey, Marlborough, Wilts, SN9 5AF

A conveniently placed first floor office in the centre of Pewsey within very close proximity to the range of services offered by the village and an hour and five minutes from Paddington. The room comes to a total of 102 sq ft with shared WC facilities.

The village of Pewsey is situated 7 miles south of Marlborough and is on the main Paddington railway line.

- Shared WCs.
- £25 pcm for electricity & water.
- Single phase electricity.
- The room qualifies for small business rate relief.
- Property to let: **£200 per calendar month exclusive**.
- Viewing by appointment; contact Andrew Stibbard on 07915 668232.